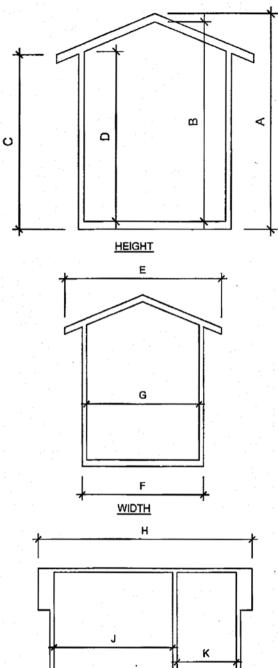

| Measurements for Gardener's Delight Shed |              |                               |
|------------------------------------------|--------------|-------------------------------|
| Dimension (metric in brackets)           |              |                               |
| Size                                     |              | 6' x 9' (1753x2756)           |
| $\vdash$                                 |              | 0011 (0545)                   |
| Height                                   | <u>A</u>     | 99" (2515)                    |
|                                          | В            | 88" (2235)                    |
|                                          | С            | 80" (2032)                    |
|                                          | D            | <b>75 ¼"</b> (1911)           |
| E                                        | E            | 83" (2108)                    |
| Width                                    | F            | 69" (1753)                    |
| >                                        | G            | 64" (1627)                    |
| £                                        | H            | 122" (3099)                   |
| Depth                                    | I            | 108 5/8" (2759)               |
|                                          | J            | 74" (1880)                    |
|                                          | К            | 34" (864)                     |
|                                          | Door Opening | (770x1850)                    |
| \\\\\\\\\\\\\\\\\\\\\\\\\\\\\\\\\\\\\\   | ndaw Onanina | (760x640)                     |
| Window Opening                           |              | 2 - Functional awning windows |
|                                          | Weight       | (433.19 kg)                   |